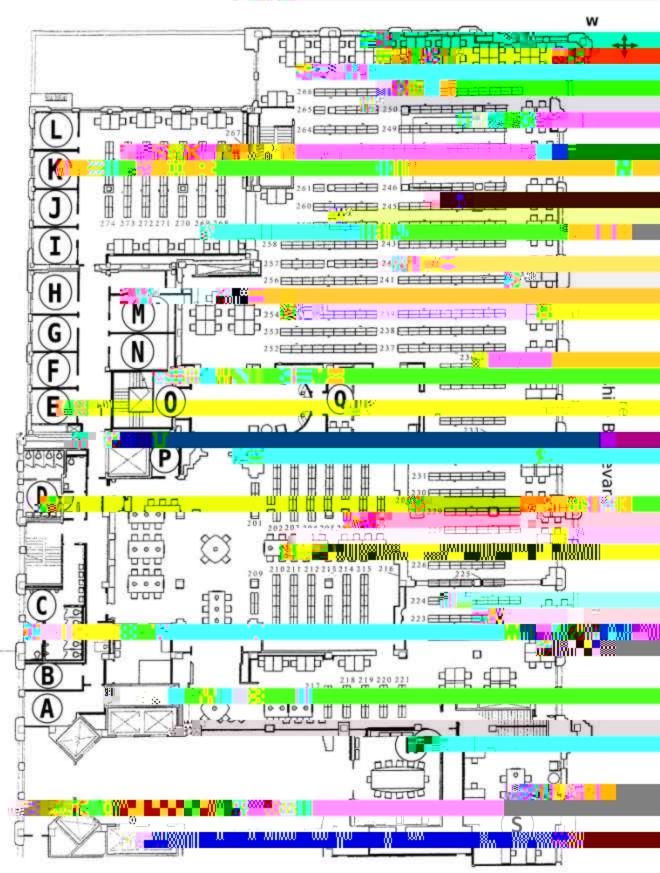

## **Directory and Floor Plans**

## Southwestern Law School - Leigh H. Taylor Law Library

| Catalog            | First Floor        | L |
|--------------------|--------------------|---|
| Catalog            | <u>Lower Level</u> | Е |
| Catalog            | Second Floor       | Q |
| Circulation Desk   | First Floor        | Α |
| Computer Classroom | First Floor        | F |
| Computer Lab       | First Floor        |   |

| Photocopiers             | First Floor  | B, J |
|--------------------------|--------------|------|
| Photocopier              | Lower Level  | D    |
| Reference Desk & Offices | First Floor  | K    |
| Reserve Desk             | First Floor  | Α    |
| Restrooms                | Lower Level  | P,Q  |
| Restrooms                | Second Floor | C, D |
| Stairs                   | First Floor  | D    |
| Stairs                   | Lower Level  | С    |
| Stairs                   | Second Floor | 0    |
| Video Playback Room      | First Floor  | I    |
| Video Tapes and DVDs     |              |      |