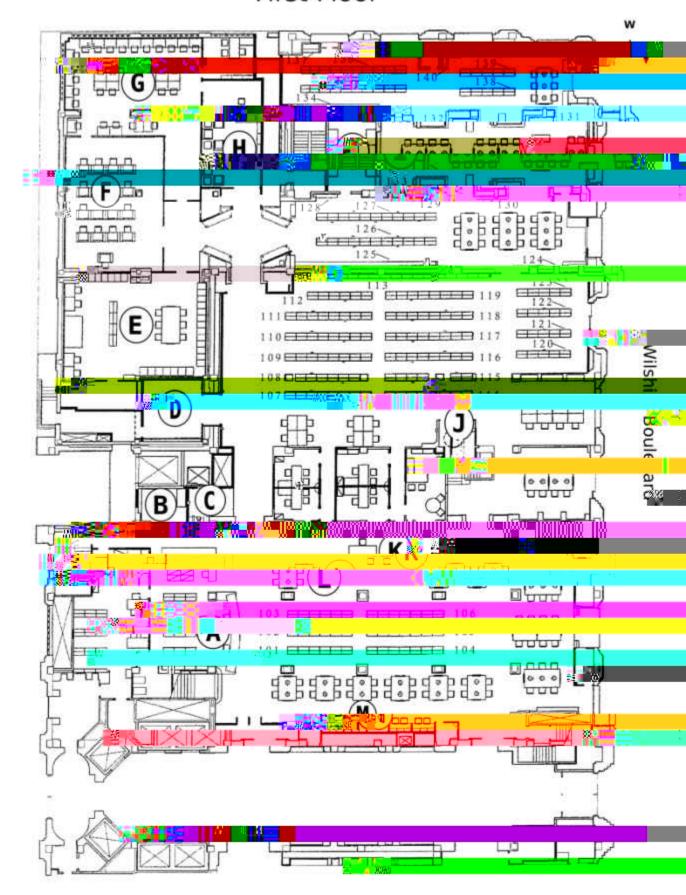

## First Floor

## Southwestern Law School - Leigh H. Taylor Law Library

| Catalog            | First Floor        | L |
|--------------------|--------------------|---|
| Catalog            | <u>Lower Level</u> | Е |
| Catalog            | Second Floor       | Q |
| Circulation Desk   | First Floor        | Α |
| Computer Classroom | First Floor        | F |
| Computer Lab       | First Floor        |   |

| Photocopiers             | First Floor  | B, J |
|--------------------------|--------------|------|
| Photocopier              | Lower Level  | D    |
| Reference Desk & Offices | First Floor  | K    |
| Reserve Desk             | First Floor  | Α    |
| Restrooms                | Lower Level  | P,Q  |
| Restrooms                | Second Floor | C, D |
| Stairs                   | First Floor  | D    |
| Stairs                   | Lower Level  | С    |
| Stairs                   | Second Floor | 0    |
| Video Playback Room      | First Floor  | I    |
| Video Tapes and DVDs     |              |      |